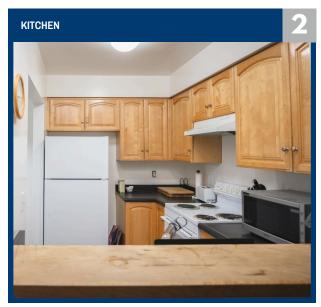

odation for nearly 300 students across its three spacious floors. The hall, fully ADA compliant, offers a mix of double and single rooms.



**PAGE 15** 

#### RICHARD F. O'BRIEN HALL

O'Brien Hall is named after Richard F. O'Brien who succeeded William E. Kratt as President of Menlo College in the fall of 1971. O'Brien Hall serves as home for up to 100 students. This hall has both double and single rooms available with genders split between both floors.



**PAGE 17** 

#### **HOWARD HALL & MICHAELS HALL**

1954 saw the development of two new residence halls for Menlo. Howard Hall and Michaels Hall are named after Lowry Howard and C. F. Michaels. These residence halls are identical to one another. Each hall has 8 suites that hold up to 9 students per suite.



## **EL CAMINOSUITES**











#### THE SUITE INCLUDES:



#### **LIVING ROOM**

- Wi-Fi
- Smart TV
- Furniture



#### **KITCHEN**

- Oven
- Cutlery
- Utensils



#### **DINING ROOM**

- Table
- Chairs
- Dishes



#### **LAUNDRY**

- · Suite Washer
- · Suite Dryer
- Storage

## **EL CAMINOSUITES**







#### **GENDER-INCLUSIVE**

#### **STANDARD DOUBLE**

- 2 Twin XL Beds
- · Carpeted Floor
- 2 Desks & 2 Closets

#### **PRIVATE ENSUITE**

- Bath / Shower
- Tiled Floor
- Mirror

Price: \$12,650



**AVAILABLE FOR GRADUATE & SENIOR STUDENTS ONLY** 

<sup>\*\*</sup>Price is per semester & includes meal plan



## **EL CAMINO HALL**





#### **GENDER-INCLUSIVE**

#### **SMALL SINGLE**

- Carpeted
- Brass Key
- Shared Bathroom & Laundry



**Price: \$9,500** 

\*\*Price is per semester & includes meal plan

#### GEN