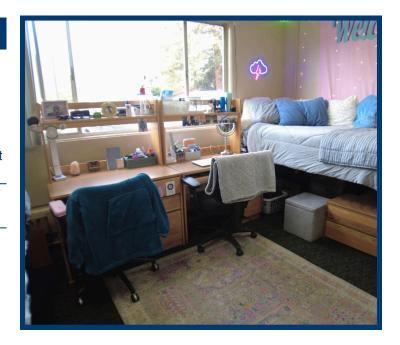

#### **HOWARD HALL & MICHAELS HALL**

1954 saw the development of two new residence halls for Menlo. Howard Hall and Michaels Hall are named after Lowry Howard and C. F. Michaels. These residence halls are identical to one another. Each hall has 8 suites that hold up to 9 students per suite.