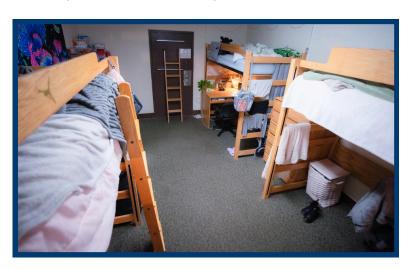

#### RICHARD F. O'BRIEN HALL

O'Brien Hall is named after Richard F. O'Brien who succeeded William E. Kratt as President of Menlo College in the fall of 1971. O'Brien Hall serves as home for up to 100 students. This hall has both double and single rooms available with genders split between both floors.