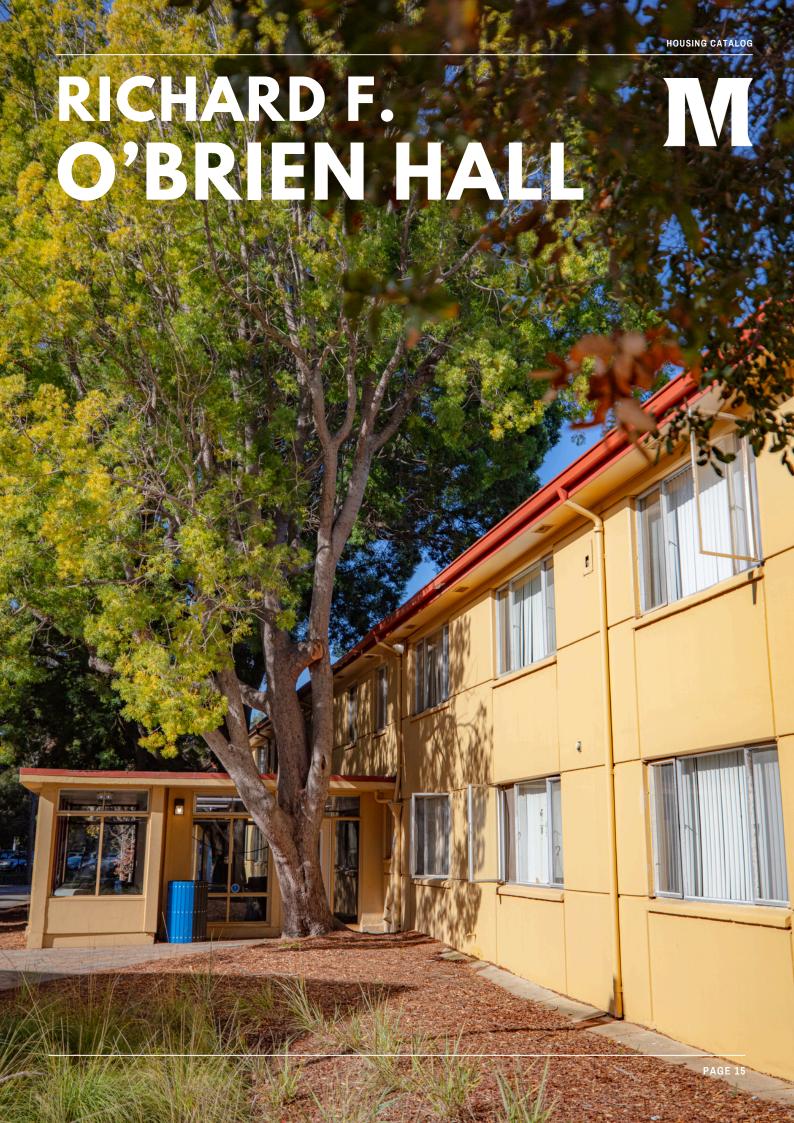

#### RICHARD F. O'BRIEN HALL

O'Brien Hall is named after Richard F. O'Brien who succeeded William E. Kratt as President of Menlo College in the fall of 1971. O'Brien Hall serves as home for up to 100 students. This hall has both double and single rooms available with genders split between both floors.