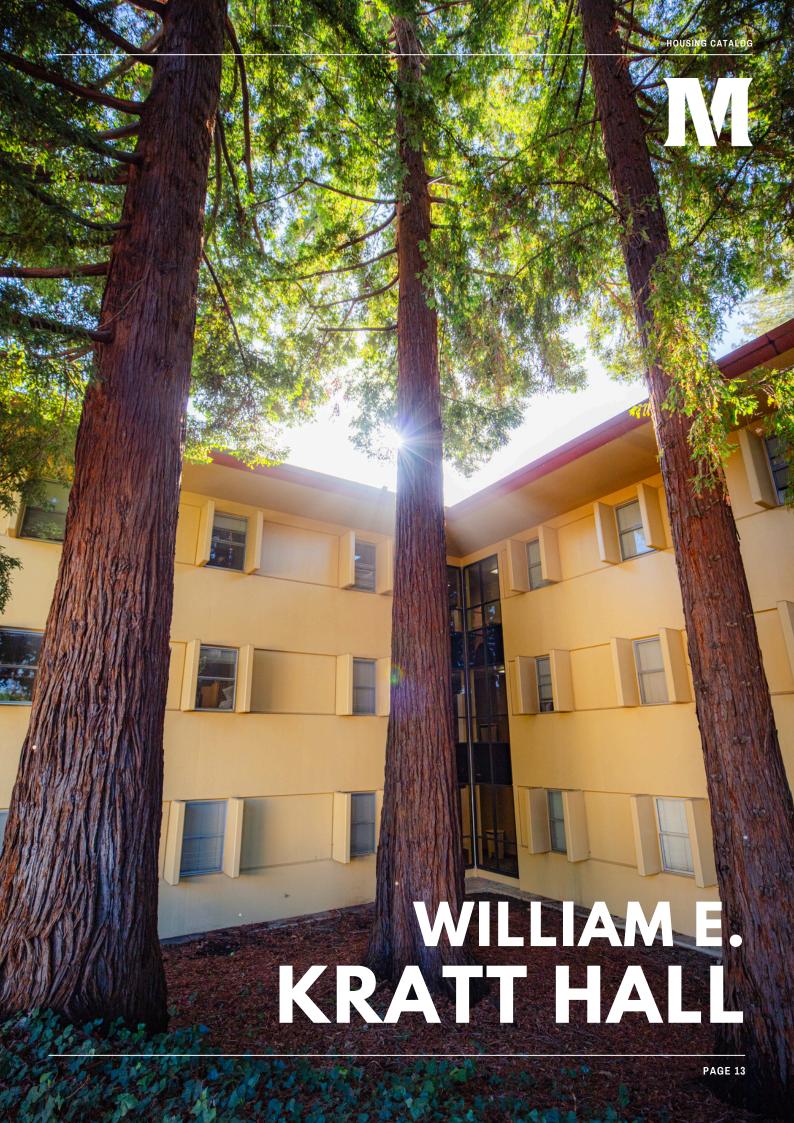

#### **WILLIAM E. KRATT HALL**

Constructed in 1969, Kratt Hall proudly stands as the second-largest residence hall on campus, providing accommodation for nearly 300 students across its three spacious floors. The hall, fully ADA compliant, offers a mix of double and single rooms.