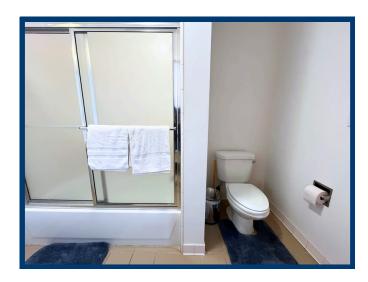

#### **PRIVATE ENSUITE**

- Bath / Shower
- Tiled Floor
- Mirror

Price: \$12,650

**AVAILABLE FOR GRADUATE & SENIOR STUDENTS ONLY** 

<sup>\*\*</sup>Price is per semester & includes meal plan