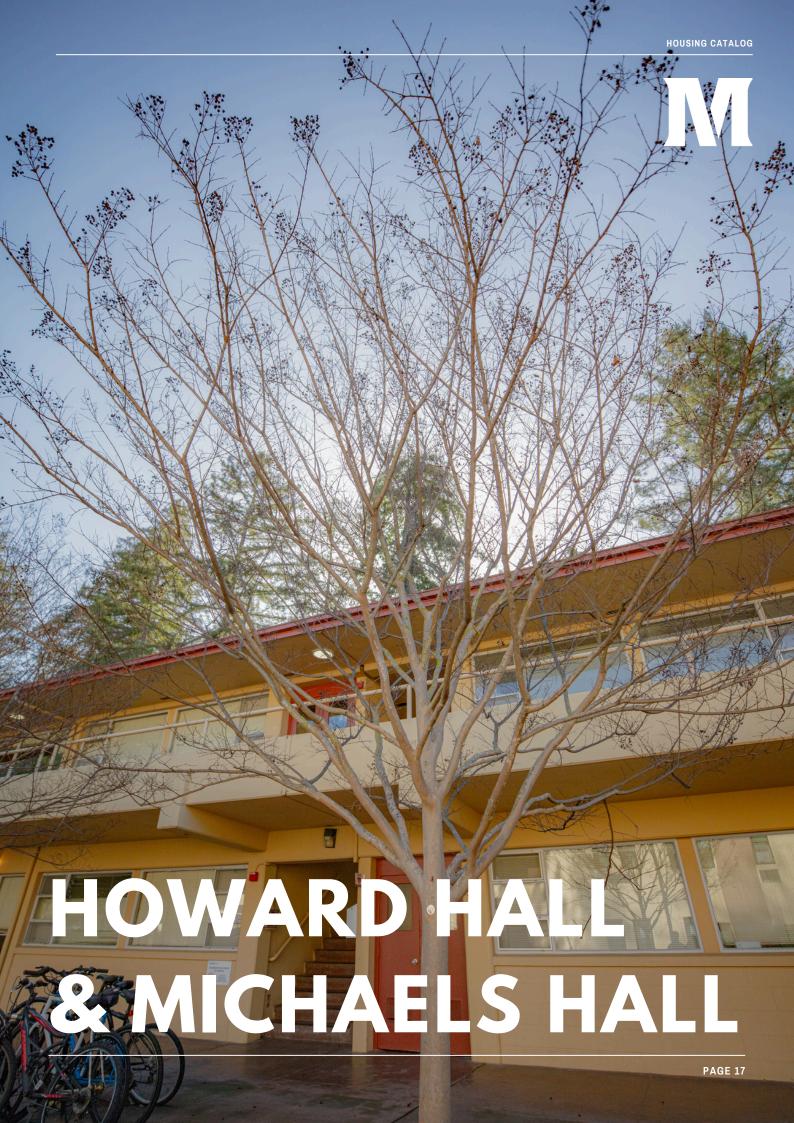

#### **HOWARD HALL & MICHAELS HALL**

1954 saw the development of two new residence halls for Menlo. Howard Hall and Michaels Hall are named after Lowry Howard and C. F. Michaels. These residence halls are identical to one another. Each hall has 8 suites that hold up to 9 students per suite.