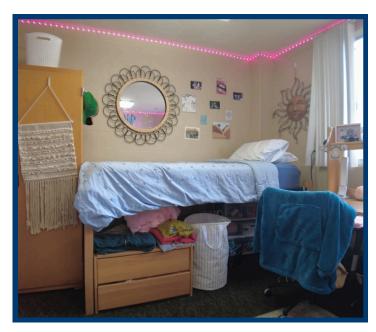

#### **HOWARD HALL & MICHAELS HALL**

1954 saw the development of two new residence halls for Menlo. Howard Hall and Michaels Hall are named after Lowry Howard and C. F. Michaels. These residence halls are identical to one another. Each hall has 8 suites that hold up to 9 students per suite.