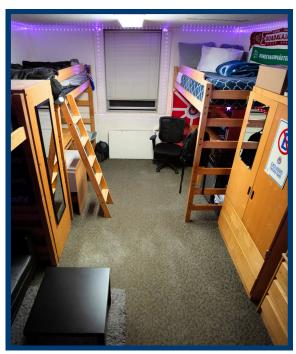

#### RICHARD F. O'BRIEN HALL

O'Brien Hall is named after Richard F. O'Brien who succeeded William E. Kratt as President of Menlo College in the fall of 1971. O'Brien Hall serves as home for up to 100 students. This hall has both double and single rooms available with genders split between both floors.