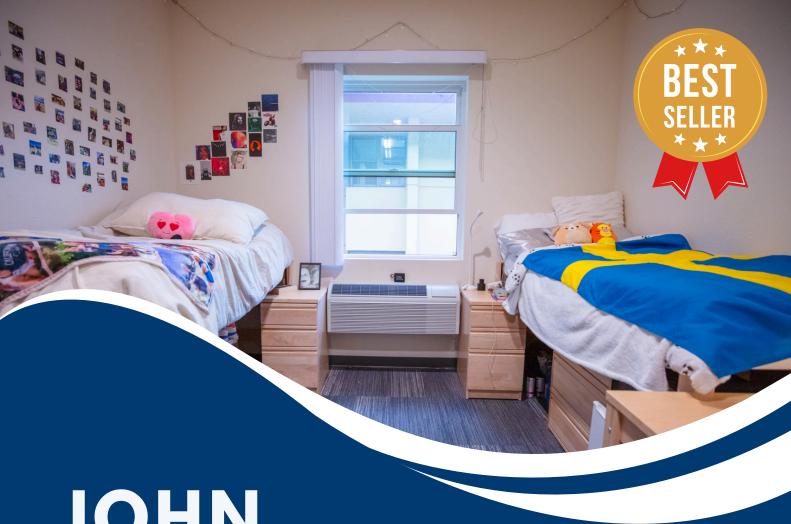

#### JOHN ARRILLAGA HALL

The John Arrillaga Residence Hall is the College's first new building in nearly 45 years. It features double-occupancy rooms spread over three floors with lounges dedicated to quiet study and others for socializing. Importantly, the hall is also fully ADA compliant.

# JOHN ARRILLAGA DOUBLES

**STARTING AT** 

\$8,990

Per semester. Meal plan included.

View room layout