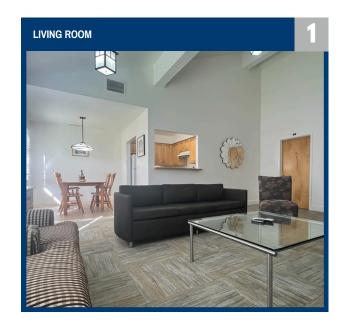

mmodation for nearly 300 students across its three spacious floors. The hall, fully ADA compliant, offers a mix of double and single rooms.



**PAGE 15** 

#### RICHARD F. O'BRIEN HALL

O'Brien Hall is named after Richard F. O'Brien who succeeded William E. Kratt as President of Menlo College in the fall of 1971. O'Brien Hall serves as home for up to 100 students. This hall has both double and single rooms available with genders split between both floors.



**PAGE 17** 

#### **HOWARD HALL & MICHAELS HALL**

1954 saw the development of two new residence halls for Menlo. Howard Hall and Michaels Hall are named after Lowry Howard and C. F. Michaels. These residence halls are identical to one another. Each hall has 8 suites that hold up to 9 students per suite.



## **EL CAMINOSUITES**











#### THE SUITE INCLUDES:



#### **LIVING ROOM**

- Wi-Fi
- Smart TV
- Furniture



#### **KITCHEN**

- Oven
- Cutlery
- Utensils



#### **DINING ROOM**

- Table
- Chairs
- Dishes



#### **LAUNDRY**

- · Suite Washer
- · Suite Dryer
- Storage

## **EL CAMINOSUITES**







#### **GENDER-INCLUSIVE**

#### **STANDARD DOUBLE**

- 2 Twin XL Beds
- · Carpeted Floor
- 2 Desks & 2 Closets

#### **PRIVATE ENSUITE**

- Bath / Shower
- Tiled Floor
- Mirror

Price: \$12,650



**AVAILABLE FOR GRADUATE & SENIOR STUDENTS ONLY** 

<sup>\*\*</sup>Price is per semester & includes meal plan



## **EL CAMINO HALL**





#### **GENDER-INCLUSIVE**

#### **SMALL SINGLE**

- Carpeted
- Brass Key
- Shared Bathroom & Laundry



**Price: \$9,500** 

\*\*Price is per semester & includes meal plan

#### G