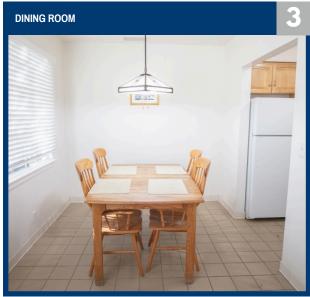

ation for nearly 300 students across its three spacious floors. The hall, fully ADA compliant, offers a mix of double and single rooms.



**PAGE 15** 

#### RICHARD F. O'BRIEN HALL

O'Brien Hall is named after Richard F. O'Brien who succeeded William E. Kratt as President of Menlo College in the fall of 1971. O'Brien Hall serves as home for up to 100 students. This hall has both double and single rooms available with genders split between both floors.



**PAGE 17** 

#### **HOWARD HALL & MICHAELS HALL**

1954 saw the development of two new residence halls for Menlo. Howard Hall and Michaels Hall are named after Lowry Howard and C. F. Michaels. These residence halls are identical to one another. Each hall has 8 suites that hold up to 9 students per suite.



## **EL CAMINOSUITES**











#### THE SUITE INCLUDES:



#### **LIVING ROOM**

- Wi-Fi
- Smart TV
- Furniture



#### **KITCHEN**

- Oven
- Cutlery
- Utensils



#### **DINING ROOM**

- Table
- Chairs
- Dishes



#### **LAUNDRY**

- · Suite Washer
- · Suite Dryer
- Storage

## **EL CAMINOSUITES**







#### **GENDER-INCLUSIVE**

#### **STANDARD DOUBLE**

- 2 Twin XL Beds
- · Carpeted Floor
- 2 Desks & 2 Closets

#### **PRIVATE ENSUITE**

- Bath / Shower
- Tiled Floor
- Mirror

Price: \$12,650



**AVAILABLE FOR GRADUATE & SENIOR STUDENTS ONLY** 

<sup>\*\*</sup>Price is per semester & includes meal plan



## **EL CAMINO HALL**





#### **GENDER-INCLUSIVE**

#### **SMALL SINGLE**

- Carpeted
- Brass Key
- Shared Bathroom & Laundry



**Price: \$9,500** 

\*\*Price is per semester & includes meal plan

#### GENDE