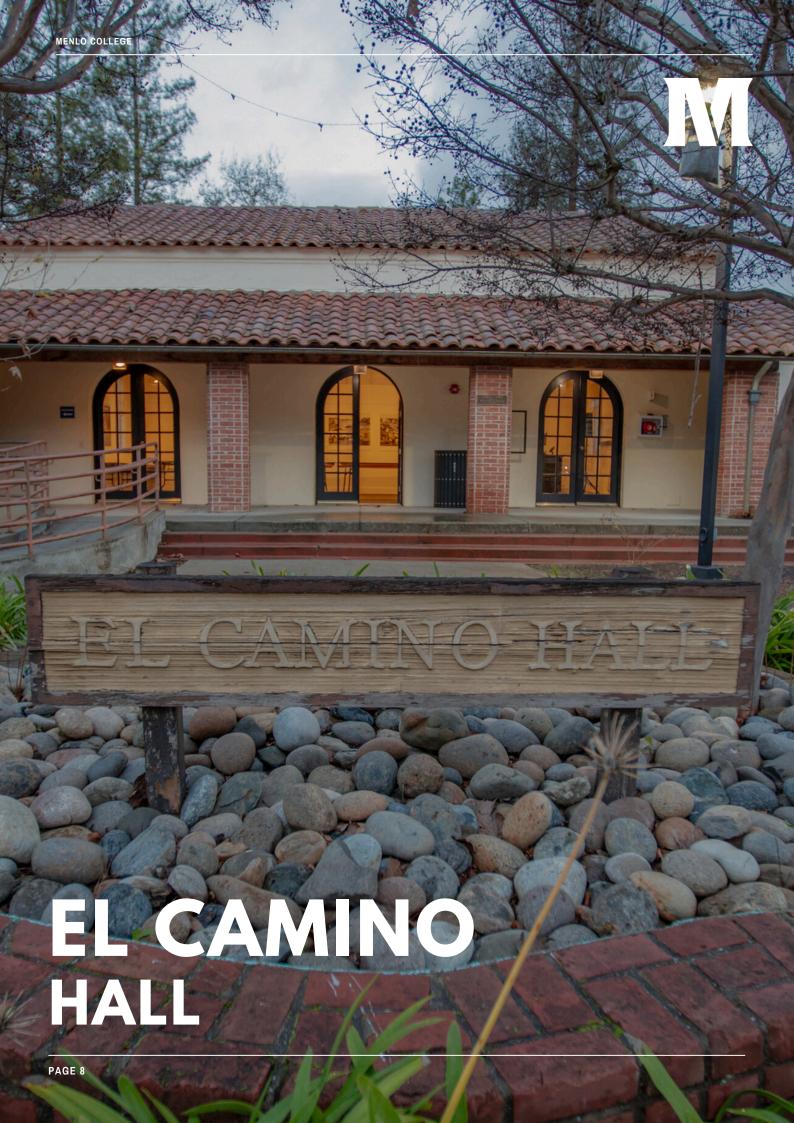

#### **EL CAMINO HALL**

The El Camino dorm rooms primarily consist of small singles. This hall is gender-inclusive and offers convenient access to the El Camino Courtyard, which is often utilized by students as a study and relaxation area. This hall is also ADA compliant.