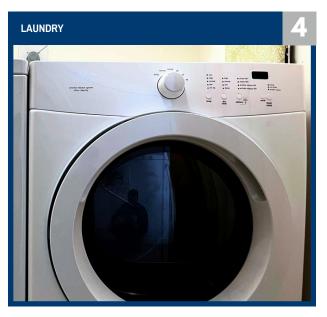

ion for nearly 300 students across its three spacious floors. The hall, fully ADA compliant, offers a mix of double and single rooms.



**PAGE 15** 

#### RICHARD F. O'BRIEN HALL

O'Brien Hall is named after Richard F. O'Brien who succeeded William E. Kratt as President of Menlo College in the fall of 1971. O'Brien Hall serves as home for up to 100 students. This hall has both double and single rooms available with genders split between both floors.



**PAGE 17** 

#### **HOWARD HALL & MICHAELS HALL**

1954 saw the development of two new residence halls for Menlo. Howard Hall and Michaels Hall are named after Lowry Howard and C. F. Michaels. These residence halls are identical to one another. Each hall has 8 suites that hold up to 9 students per suite.



## **EL CAMINOSUITES**











#### THE SUITE INCLUDES:



#### **LIVING ROOM**

- Wi-Fi
- Smart TV
- Furniture



#### **KITCHEN**

- Oven
- Cutlery
- Utensils



#### **DINING ROOM**

- Table
- Chairs
- Dishes



#### **LAUNDRY**

- · Suite Washer
- · Suite Dryer
- Storage

## **EL CAMINOSUITES**







#### **GENDER-INCLUSIVE**

#### **STANDARD DOUBLE**

- 2 Twin XL Beds
- · Carpeted Floor
- 2 Desks & 2 Closets

#### **PRIVATE ENSUITE**

- Bath / Shower
- Tiled Floor
- Mirror

Price: \$12,650



**AVAILABLE FOR GRADUATE & SENIOR STUDENTS ONLY** 

<sup>\*\*</sup>Price is per semester & includes meal plan



## **EL CAMINO HALL**





#### **GENDER-INCLUSIVE**

#### **SMALL SINGLE**

- Carpeted
- Brass Key
- Shared Bathroom & Laundry



**Price: \$9,500** 

\*\*Price is per semester & includes meal plan

#### GENDER-